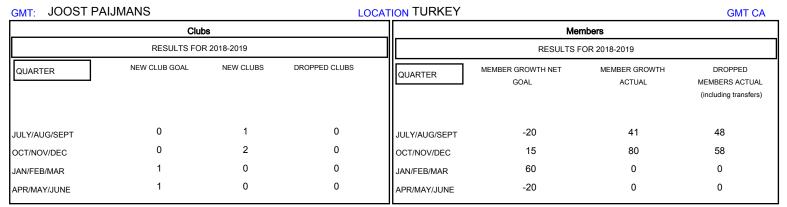

## MONTHLY MEMBERSHIP PROGRESS REPORT

## District 118 R

Results as of: 12/31/2018



## GOALS AND ACTUAL NEW CLUBS CUMULATIVE 4 3.5 3 2.5 2 1.5 1 0.5 0

JAN

DEC

FEB

MAR

MAY

JUNE



| DROPPED CLUBS: 0 |     | 22 CLUBS OF 66 ADDED 1 OR MORE<br>NEW MEMBERS | GENDER DISTRIBUTION           MALE         494 (41.48%)           FEMALE         697 (58.52%) |     |
|------------------|-----|-----------------------------------------------|-----------------------------------------------------------------------------------------------|-----|
| DROPPED MEMBERS  |     |                                               | Women Percentage Fiscal Year Goal: 52%                                                        |     |
| DECEASED         | 1   | CLICK HERE FOR CUMULATIVE MEMBERSHIP DATA     | TOTAL FAMILY UNIT MEMBERS