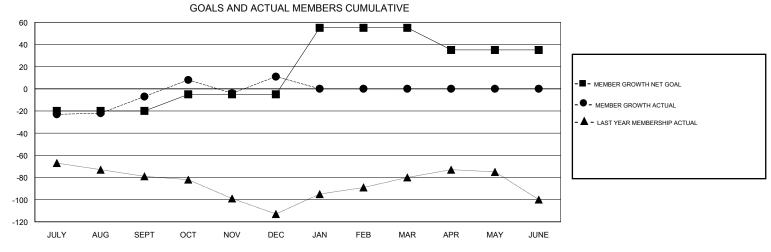

## GOALS AND ACTUAL NEW CLUBS CUMULATIVE 4 3.5 3 2.5 2 1.5 1 0.5 0

JAN

DEC

FEB

MAR

MAY

JUNE

| DROPPED CLUBS: 0 |     | 22 CLUBS OF 66 ADDED 1 OR MORE<br>NEW MEMBERS | GENDER DISTRIBUTION           MALE         494 (41.48%)           FEMALE         697 (58.52%) |     |
|------------------|-----|-----------------------------------------------|-----------------------------------------------------------------------------------------------|-----|
| DROPPED MEMBERS  |     |                                               | Women Percentage Fiscal Year Goal: 52%                                                        |     |
| DECEASED         | 1   | CLICK HERE FOR CUMULATIVE MEMBERSHIP DATA     | TOTAL FAMILY UNIT MEMBERS                                                                     | 167 |
| CLUB CANCELLED   | 0   |                                               | FAMILY MEMBERS PAYING HALF 84                                                                 | 0.4 |
| OTHER            | 105 |                                               |                                                                                               | 84  |
| TOTAL            | 106 |                                               |                                                                                               |     |